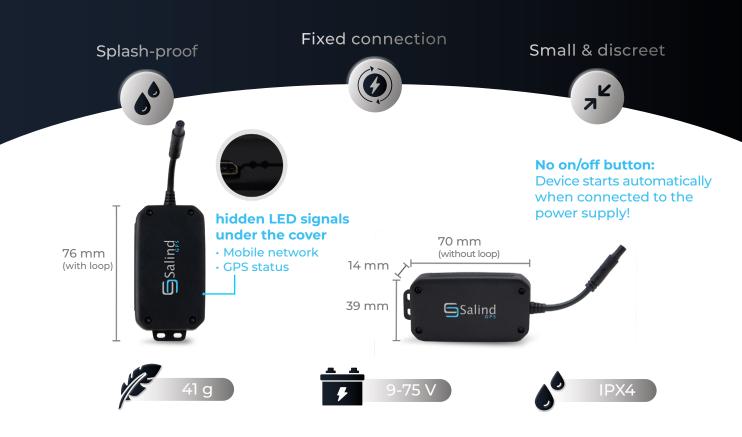

### **Technical details**

| Battery time (intern) | Fixed connection: 9-75 V internal battery: approx. 6 hrs (standby) |
|-----------------------|--------------------------------------------------------------------|
| Battery type (intern) | 3.7 V / 50 mAh Li-ion                                              |
| GPS accuracy          | up to 5 meters                                                     |
| Operating temperature | -20 °C to +75 °C                                                   |
| Humidity              | 10 % to 85 %                                                       |